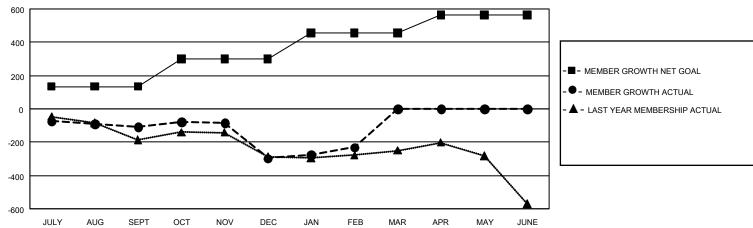

## GOALS AND ACTUAL MEMBERS CUMULATIVE

| DROPPED CLUBS: 0 |   | 0 CLUBS OF 0 ADDED 1 OR MORE NEW<br>MEMBERS | MALE 0 (100.00%)                |             |   |
|------------------|---|---------------------------------------------|---------------------------------|-------------|---|
| DROPPED MEMBERS  |   |                                             | FEMALE                          | 0 (100.00%) |   |
| DECEASED         | 0 | CLICK HERE FOR CUMULATIVE                   | TOTAL FAMILY UNIT MEMBERS       |             | 0 |
| CLUB CANCELLED 0 |   | MEMBERSHIP DATA                             |                                 |             | 0 |
| OTHER            | 0 |                                             | FAMILY MEMBERS PAYING HALF DUES |             | U |
| TOTAL            | 0 |                                             |                                 |             |   |

## **GMT MONTHLY MEMBERSHIP PROGRESS REPORT**

Results as of: 3/31/2020

Multiple District 11

**LOCATION: MICHIGAN** GMT CA 1

|               |               |             |               |                               |                       |                         | • • • • • • • • • • • • • • • • • • • •           |  |
|---------------|---------------|-------------|---------------|-------------------------------|-----------------------|-------------------------|---------------------------------------------------|--|
|               | Club          | s           |               | Members RESULTS FOR 2019-2020 |                       |                         |                                                   |  |
|               | RESULTS FOR   | R 2019-2020 |               |                               |                       |                         |                                                   |  |
| QUARTER       | NEW CLUB GOAL | NEW CLUBS   | DROPPED CLUBS | QUARTER MEMB                  | ER GROWTH NET<br>GOAL | MEMBER GROWTH<br>ACTUAL | DROPPED<br>MEMBERS ACTUA<br>(including transfers) |  |
| JULY/AUG/SEPT | 3             | 0           | 2             | JULY/AUG/SEPT                 | 405                   | 244                     | 306                                               |  |
| OCT/NOV/DEC   | 9             | 1           | 9             | OCT/NOV/DEC                   | 495                   | 265                     | 433                                               |  |
| JAN/FEB/MAR   | 0             | 1           | 0             | JAN/FEB/MAR                   | 465                   | 271                     | 181                                               |  |
| APR/MAY/JUNE  | 9             | 0           | 0             | APR/MAY/JUNE                  | 330                   | 0                       | 0                                                 |  |