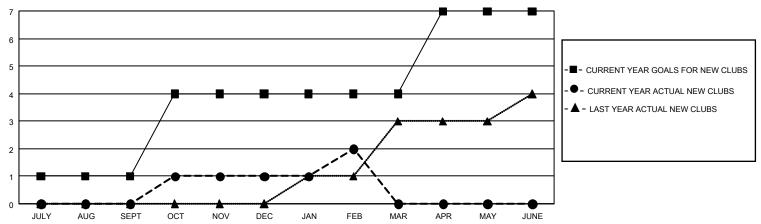

## GOALS AND ACTUAL NEW CLUBS CUMULATIVE

## **GMT MONTHLY MEMBERSHIP PROGRESS REPORT**

Results as of: 3/31/2020

Multiple District 11

**LOCATION: MICHIGAN** GMT CA 1

|               |               |             |               |                               |                       |                         | • • • • • • • • • • • • • • • • • • • •           |  |
|---------------|---------------|-------------|---------------|-------------------------------|-----------------------|-------------------------|---------------------------------------------------|--|
|               | Club          | s           |               | Members RESULTS FOR 2019-2020 |                       |                         |                                                   |  |
|               | RESULTS FOR   | R 2019-2020 |               |                               |                       |                         |                                                   |  |
| QUARTER       | NEW CLUB GOAL | NEW CLUBS   | DROPPED CLUBS | QUARTER MEMB                  | ER GROWTH NET<br>GOAL | MEMBER GROWTH<br>ACTUAL | DROPPED<br>MEMBERS ACTUA<br>(including transfers) |  |
| JULY/AUG/SEPT | 3             | 0           | 2             | JULY/AUG/SEPT                 | 405                   | 244                     | 306                                               |  |
| OCT/NOV/DEC   | 9             | 1           | 9             | OCT/NOV/DEC                   | 495                   | 265                     | 433                                               |  |
| JAN/FEB/MAR   | 0             | 1           | 0             | JAN/FEB/MAR                   | 465                   | 271                     | 181                                               |  |
| APR/MAY/JUNE  | 9             | 0           | 0             | APR/MAY/JUNE                  | 330                   | 0                       | 0                                                 |  |